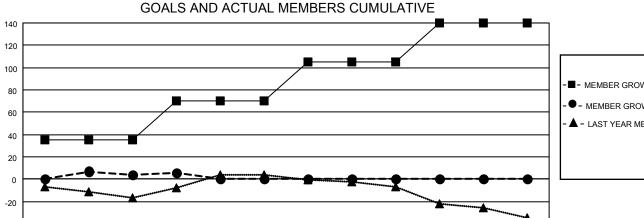

## District 202 L

| Clubs                 |               |           |               | Members               |                        |                         |                                                    |
|-----------------------|---------------|-----------|---------------|-----------------------|------------------------|-------------------------|----------------------------------------------------|
| RESULTS FOR 2021-2022 |               |           |               | RESULTS FOR 2021-2022 |                        |                         |                                                    |
| QUARTER               | NEW CLUB GOAL | NEW CLUBS | DROPPED CLUBS | QUARTER MEMI          | BER GROWTH NET<br>GOAL | MEMBER GROWTH<br>ACTUAL | DROPPED<br>MEMBERS ACTUAL<br>(including transfers) |
| JULY/AUG/SEPT         | 0             | 0         | 0             | JULY/AUG/SEPT         | 35                     | 33                      | 23                                                 |
| OCT/NOV/DEC           | 1             | 0         | 0             | OCT/NOV/DEC           | 35                     | 16                      | 11                                                 |
| JAN/FEB/MAR           | 0             | 0         | 0             | JAN/FEB/MAR           | 35                     | 0                       | 0                                                  |
| APR/MAY/JUNE          | 0             | 0         | 0             | APR/MAY/JUNE          | 35                     | 0                       | 0                                                  |

JAN

FEB

MAR

APR

| -■- MEMBER GROWTH NET GOAL        |
|-----------------------------------|
| - ● - MEMBER GROWTH ACTUAL        |
| - ▲ - LAST YEAR MEMBERSHIP ACTUAL |
|                                   |
|                                   |
|                                   |
|                                   |